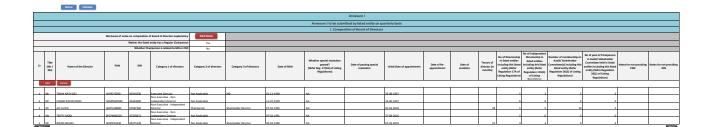

Home

Validate

| General information about company                                 |                                        |  |  |  |  |  |  |
|-------------------------------------------------------------------|----------------------------------------|--|--|--|--|--|--|
| Scrip code                                                        | 000000                                 |  |  |  |  |  |  |
| NSE Symbol                                                        |                                        |  |  |  |  |  |  |
| MSEI Symbol                                                       | STCL                                   |  |  |  |  |  |  |
| ISIN                                                              | INE932E01018                           |  |  |  |  |  |  |
| Name of the entity                                                | SANGRAHALAYA TIMBER AND CRAFTS TIMITED |  |  |  |  |  |  |
| Date of start of financial year                                   | 01-04-2020                             |  |  |  |  |  |  |
| Date of end of financial year                                     | 31-03-2021                             |  |  |  |  |  |  |
| Reporting Quarter                                                 | Quarterly                              |  |  |  |  |  |  |
| Date of Report                                                    | 30-06-2020                             |  |  |  |  |  |  |
| Risk management committee                                         | Not Applicable                         |  |  |  |  |  |  |
| Market Capitalisation as per immediate previous Financial<br>Year | Any other                              |  |  |  |  |  |  |